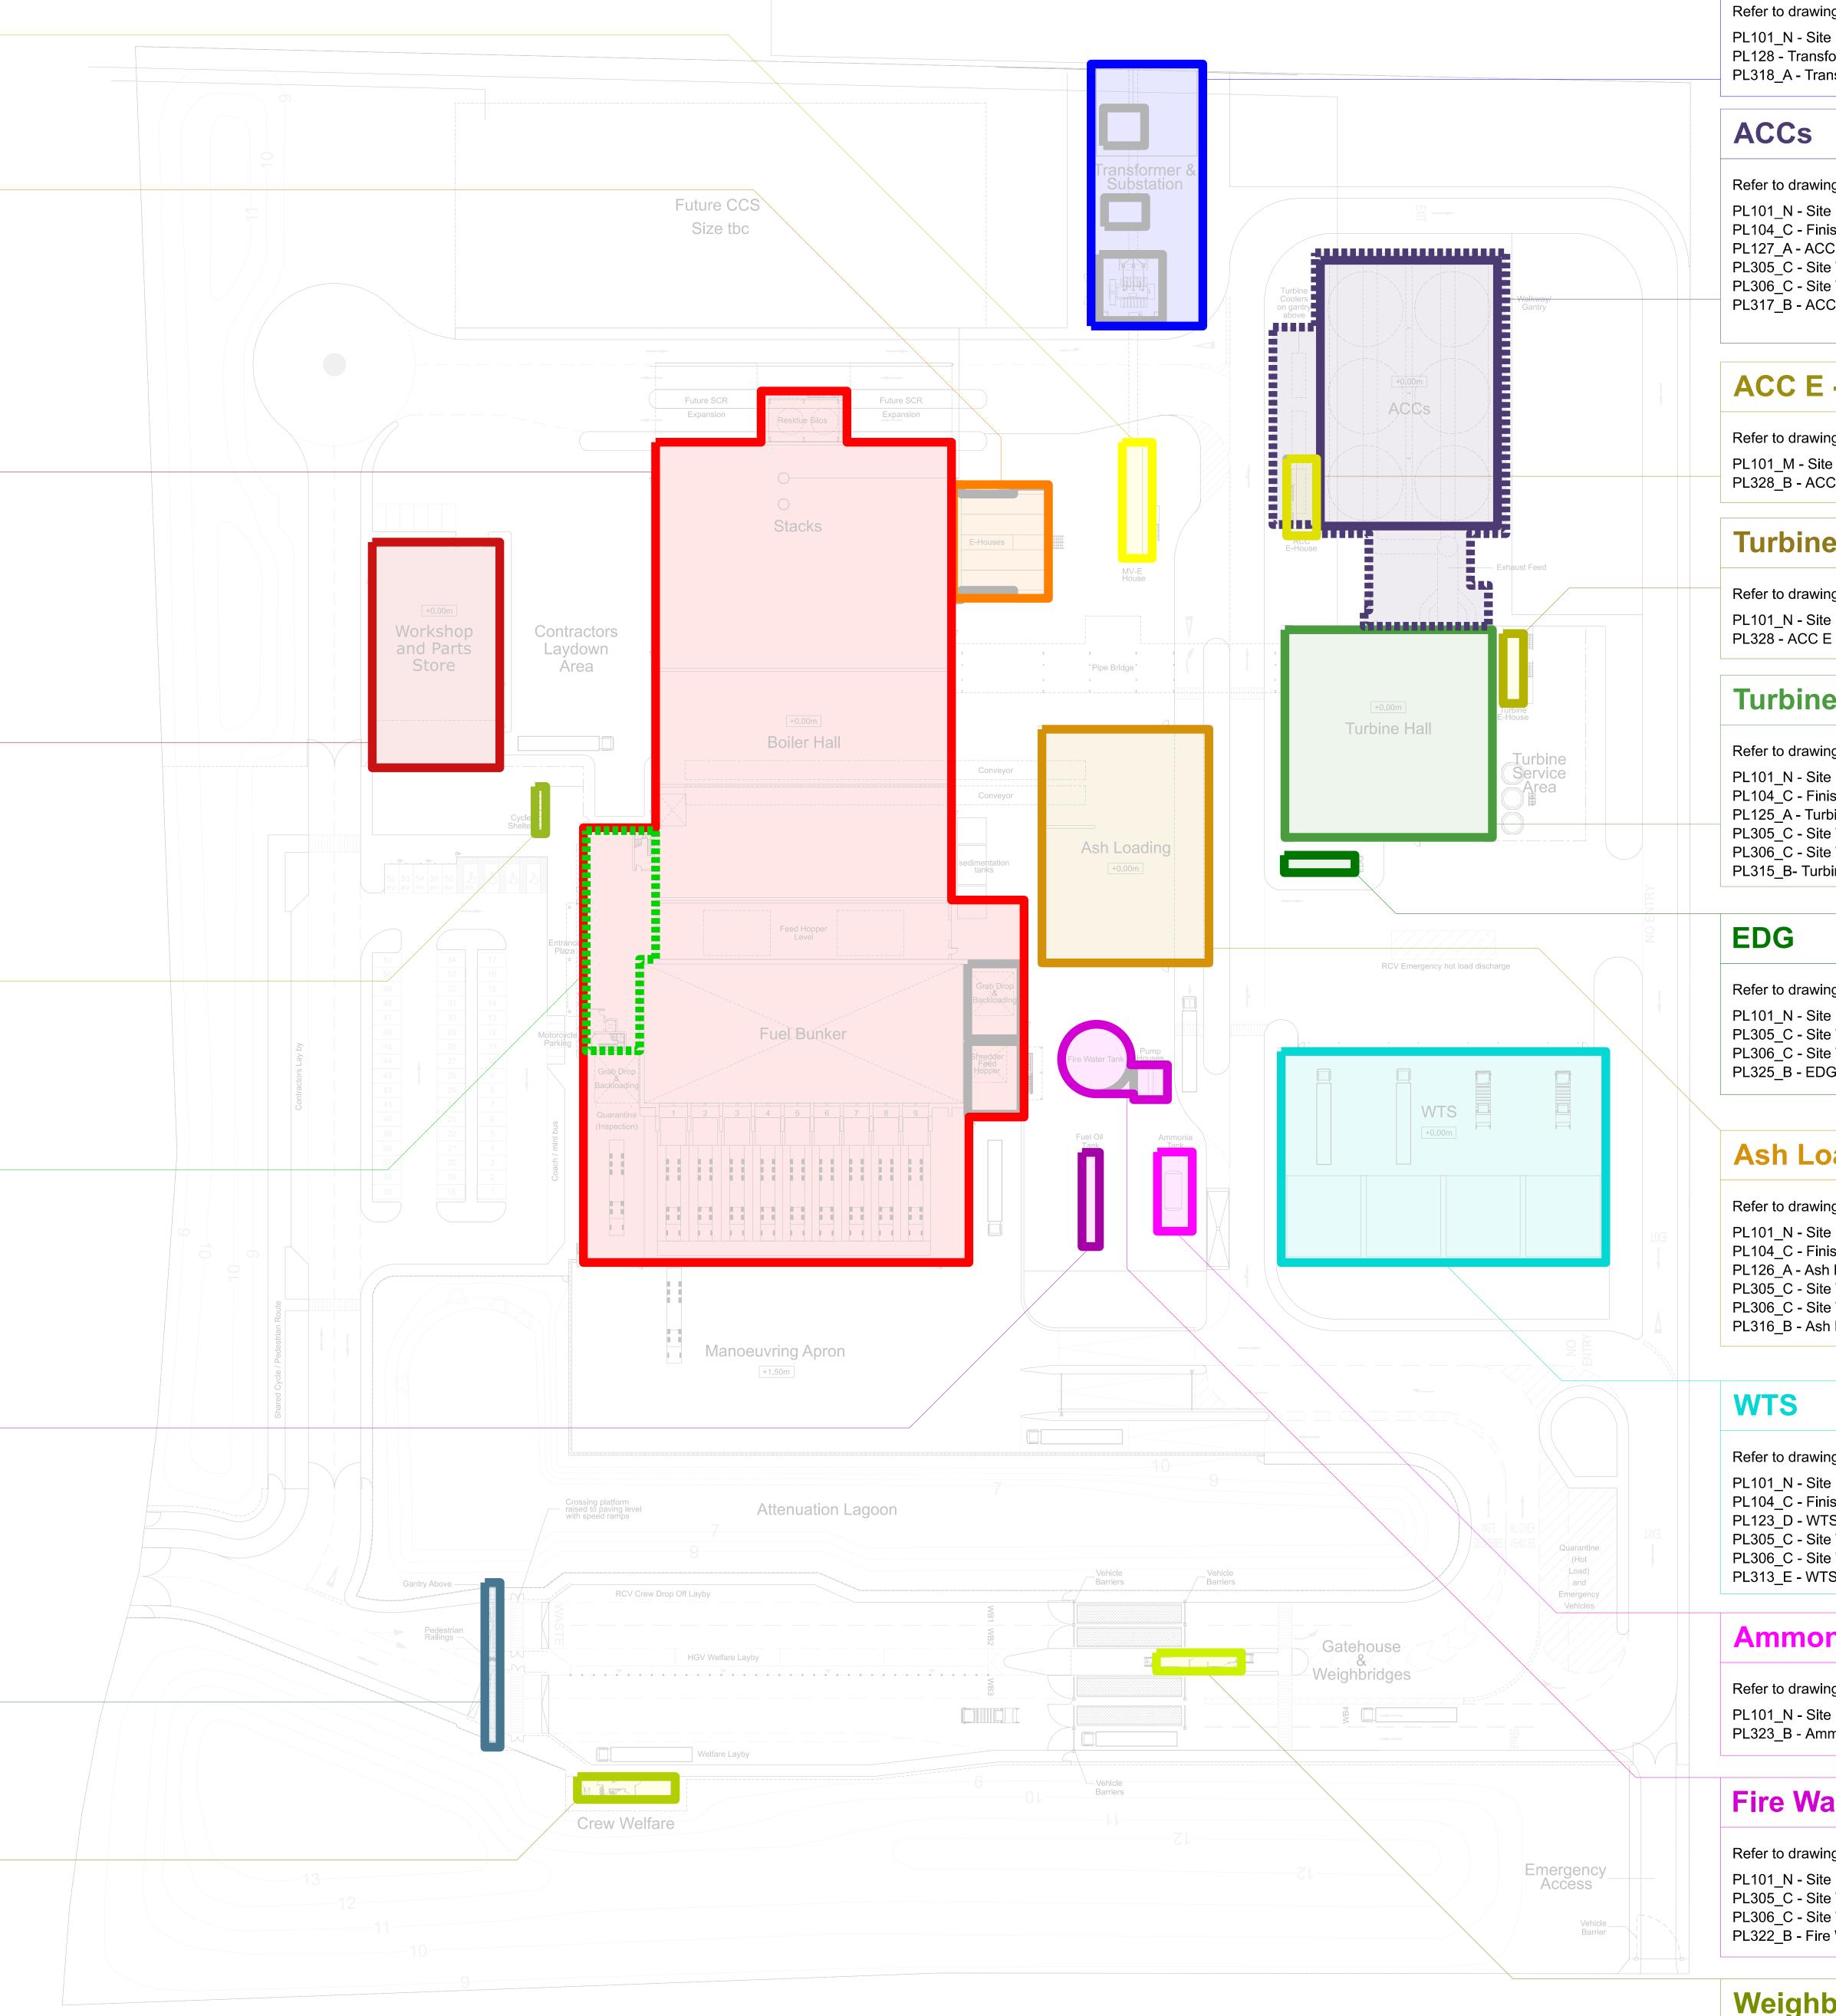

#### **MVE-Houses**

Refer to drawings: PL101\_N - Site Layout PL327\_B - MV E House Elevations

#### E- Houses

Refer to drawings: PL101\_N - Site Layout PL326\_B - E House Elevations

#### Main ERF Building

Refer to drawings: PL101\_N - Site Layout PL104\_C - Finished Floor Levels PL110\_B - ERF Level +0m Plan PL111\_C- ERF Level +5m Plan PL112\_B - ERF Level +10m Plan PL113\_B - ERF Level +15m Plan PL114\_B - ERF Level +20m Plan PL115\_B- ERF Level +25m Plan PL116\_B - ERF Level +30m Plan PL117\_B - ERF Level +35m Plan PL118\_B - ERF Roof Plan PL201\_C - Site Section A-A & B-B PL301\_F - ERF Elevations North PL302\_F - ERF Elevations East PL303\_F - ERF Elevations South PL304\_F - ERF Elevations West PL305\_C - Site Wide Elevations N&E PL306\_C - Site Wide Elevations S&W

#### Workshop & Parts Store

Refer to drawings: PL101\_N - Site Layout PL104\_C - Finished Floor Levels PL124\_B - Workshop Plans PL305\_C - Site Wide Elevations N&E PL306\_C - Site Wide Elevations S&W PL314\_B - Workshop Elevations + Section

## **Cycle Shelter**

Refer to drawings: PL101\_N - Site Layout PL319\_B - Cycle Shelter Elevations

#### Fuel Oil Tank

Refer to drawings: PL101\_N - Site Layout PL324\_B - Fuel Oil Tank Elevations

#### **Crew Welfare**

Refer to drawings: PL101\_N - Site Layout PL104\_C - Finished Floor Levels PL305\_C - Site Wide Elevations N&E PL306\_C- Site Wide Elevations S&W PL312\_D - Crew Welfare Elevations + Section + Plan

#### Transfo

# Weight

Refer to drawin PL101\_N - Site PL104\_C - Finis PL305\_C - Site PL306\_C - Site PL311\_D - Gate

| former & Substation                                                |                                                                                                     |
|--------------------------------------------------------------------|-----------------------------------------------------------------------------------------------------|
|                                                                    | <ol> <li>THIS DRAWING IS COPYRIGHT<br/>GSDA LTD.</li> <li>THE CONTRACTOR MUST</li> </ol>            |
| vings:<br>ite Layout                                               | NOT SCALE FROM THE<br>DRAWING ALL DIMENSIONS<br>TO BE TAKEN FROM<br>DIMENSION STRINGS.              |
| sformer & Substation Plan<br>ansformer & Substation Elevations     | 3. WHERE ANY DISCREPANCIES<br>ARE FOUND BETWEEN<br>DIMENSIONS THESE MUST<br>BE BROUGHT TO THE       |
|                                                                    | ATTENTION OF THE<br>ARCHITECTS FOR<br>RESOLUTION.                                                   |
|                                                                    | 4. WHERE DISCREPANCIES EXIST<br>BETWEEN REFERENCE OR<br>ASSEMBLY DRAWINGS &<br>DETAIL DRAWINGS, THE |
| vings:<br>ite Layout                                               | LATTER TAKE PREFERENCE.                                                                             |
| inished Floor Levels<br>CC Plan                                    |                                                                                                     |
| ite Wide Elevations N & E<br>ite Wide Elevations S & W             |                                                                                                     |
| CC Elevations                                                      |                                                                                                     |
|                                                                    |                                                                                                     |
| - House                                                            |                                                                                                     |
| vings:                                                             |                                                                                                     |
| ite Layout<br>CC E - House                                         |                                                                                                     |
| e E - House                                                        |                                                                                                     |
| IE L - HOUSE                                                       |                                                                                                     |
| <i>v</i> ings:<br>ite Layout                                       |                                                                                                     |
| E - House                                                          |                                                                                                     |
| e Hall                                                             |                                                                                                     |
|                                                                    |                                                                                                     |
| vings:<br>ite Layout                                               |                                                                                                     |
| nished Floor Levels<br>urbine Hall Plans                           |                                                                                                     |
| ite Wide Elevations N&E<br>ite Wide Elevations S&W                 |                                                                                                     |
| rbine Hall Elevations                                              |                                                                                                     |
|                                                                    |                                                                                                     |
|                                                                    |                                                                                                     |
| /ings:<br>ite Layout                                               |                                                                                                     |
| ite Wide Elevations N&E<br>ite Wide Elevations S&W                 |                                                                                                     |
| DG Elevations                                                      |                                                                                                     |
|                                                                    |                                                                                                     |
| oading                                                             |                                                                                                     |
| /ings:                                                             |                                                                                                     |
| ite Layout<br>inished Floor Levels                                 |                                                                                                     |
| sh Loading Plans<br>ite Wide Elevations N&E                        |                                                                                                     |
| ite Wide Elevations S&W<br>sh Loading Elevations                   |                                                                                                     |
|                                                                    |                                                                                                     |
|                                                                    |                                                                                                     |
| /ings:                                                             |                                                                                                     |
| ite Layout<br>inished Floor Levels                                 |                                                                                                     |
| /TS Plans<br>ite Wide Elevations N&E                               | B 23/03/31 Issued for Discharge of Reserved Matters                                                 |
| ite Wide Elevations S&W<br>/TS Elevations                          | B 22/02/28 Updated                                                                                  |
|                                                                    | A 21/11/23 Updated                                                                                  |
| onia Tank                                                          |                                                                                                     |
| /ings:                                                             | FOR PLANNING                                                                                        |
| ite Layout<br>mmonia Tank Elevations                               |                                                                                                     |
|                                                                    | GRP                                                                                                 |
| ater Tank & Pump Houses                                            |                                                                                                     |
| /ings:                                                             |                                                                                                     |
| ite Layout<br>ite Wide Elevations N&E                              | GSDA                                                                                                |
| ite Wide Elevations S&W<br>re Water Tank and Pump House Elevations | GARRY STEWART DESIGN ASSOCIATES                                                                     |
|                                                                    | 01 Meadlake Place, Thorpe Lea Rd, Egham, Surrey<br>TW20 8HE, United Kingdom<br>T: 01932 629139      |
| bridge Gatehouse                                                   | Grangetown                                                                                          |
| /ings:                                                             | Energy Recovery Facility<br>PROJECT                                                                 |
| ite Layout<br>inished Floor Levels                                 | Planning Layout Key                                                                                 |
| ite Wide Elevations N&E<br>ite Wide Elevations S&W                 |                                                                                                     |
| atehouse Elevations + Section + Plan                               | 1:500@A0 23/03/31                                                                                   |
|                                                                    | SCALE DATE                                                                                          |
| 0 1 5 10 25 50m                                                    | 1425_PL106 B                                                                                        |
|                                                                    | DWG. NO. REVISION CHECKED                                                                           |